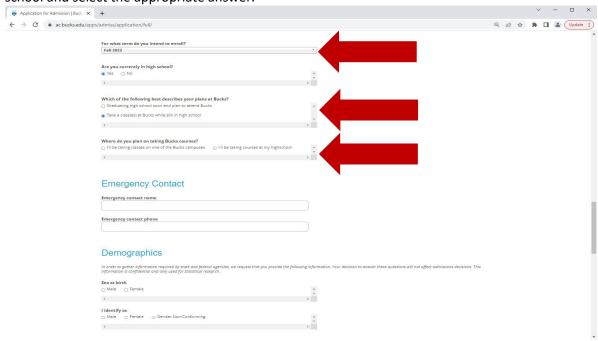

#### How to Apply

**DO NOT use your high school email address when applying to Bucks!** Only use a personal email address to assure you receive all follow up emails sent from Bucks.

If you are a US citizen, select "No" to the Visa question As a Dual Enrollment student, select "Still in high school"

#### How to Apply

Continue filling out all required information

Select the term that you will begin taking courses at Bucks. (This is typically a Fall or Spring term for Dual Enrollment students)

As a Dual Enrollment student, select "Take a class(es) at Bucks while still in high school." Confirm with your guidance counselor if you will be taking classes on-campus at Bucks or at your high school and select the appropriate answer.