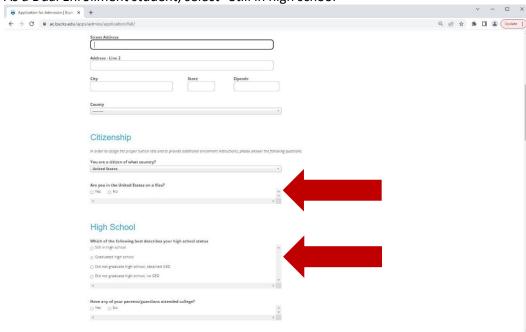

#### How to Apply

**DO NOT use your high school email address when applying to Bucks!** Only use a personal email address to assure you receive all follow up emails sent from Bucks.

If you are a US citizen, select "No" to the Visa question As a Dual Enrollment student, select "Still in high school"

#### How to Apply

Continue filling out all required information

Select the term that you will begin taking courses at Bucks. (This is typically a Fall or Spring term for Dual Enrollment students)

As a Dual Enrollment student, select "Take a class(es) at Bucks while still in high school." Confirm with your guidance counselor if you will be taking classes on-campus at Bucks or at your high school and select the appropriate answer.