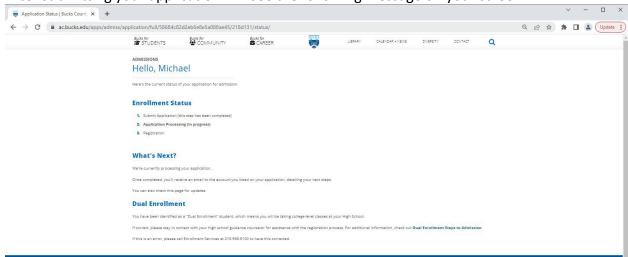

How to Apply

Continue filling out all required information and click "Submit Application"

After submitting your application will see the following message on your screen:

#### How to Apply

You will soon receive a similar email to the one shown below, also confirming the submission of your Bucks application:

After your application is processed you will be emailed with next steps information. Please monitor your email for this information and save the email once it is received, as it will include important information that is needed to set-up your accounts as a Bucks student!