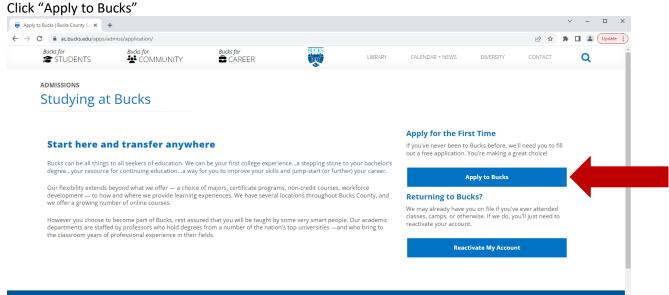

How to Apply

#### Apply Here!

After following the above link, you will reach the page shown below.

Enter your full first and last name (no nicknames). For example, if your name is Samantha, do not put Sam. If you are not a US citizen and/or you do not have a social security number, please contact me at <a href="mailto:andrea.dent@bucks.edu">andrea.dent@bucks.edu</a> for an alternative application option.