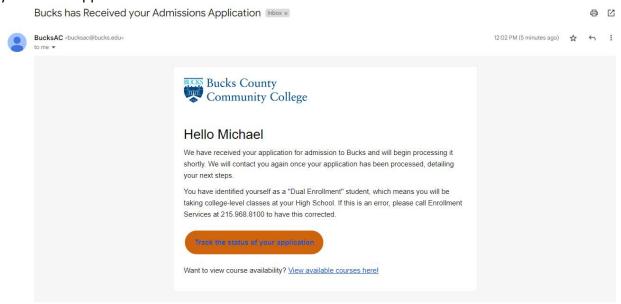

#### How to Apply

You will soon receive a similar email to the one shown below, also confirming the submission of your Bucks application:

After your application is processed you will be emailed with next steps information. Please monitor your email for this information and save the email once it is received, as it will include important information that is needed to set-up your accounts as a Bucks student!