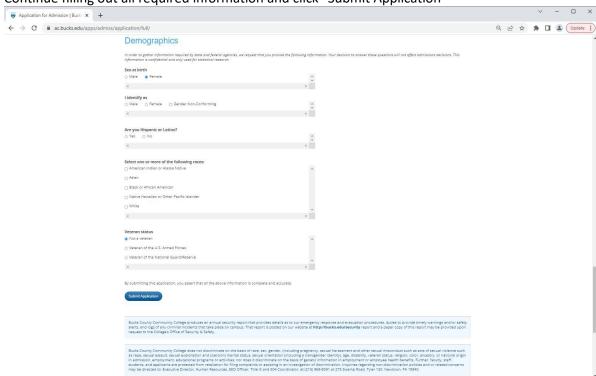

How to Apply

Continue filling out all required information and click "Submit Application"

After submitting your application will see the following message on your screen: