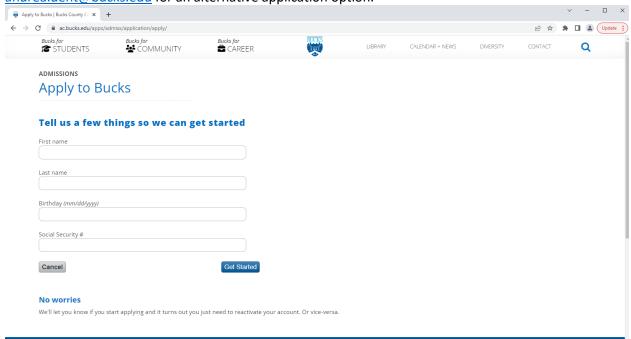

#### Apply Here!

After following the above link, you will reach the page shown below.

Enter your full first and last name (no nicknames). For example, if your name is Samantha, do not put Sam. If you are not a US citizen and/or you do not have a social security number, please contact me at <a href="mailto:andrea.dent@bucks.edu">andrea.dent@bucks.edu</a> for an alternative application option.