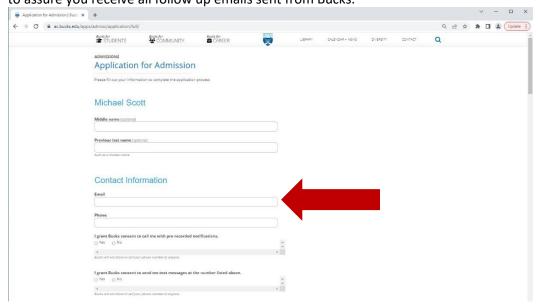

#### How to Apply

**DO NOT use your high school email address when applying to Bucks!** Only use a personal email address to assure you receive all follow up emails sent from Bucks.

If you are a US citizen, select "No" to the Visa question As a Dual Enrollment student, select "Still in high school"