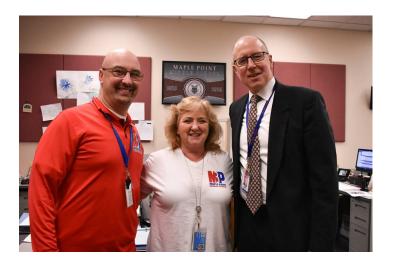

## We Build Futures Award February, 2018

## **Peggy Gale**

Guidance Counselor Maple Point Middle School

In your nomination, the following were highlighted:

- · You have been a critical part of our New Teacher Induction program and have provided our new teachers with critical information about how to support the social and emotional needs of students;
- · You provide this valuable information to the new teachers in a relatable and supportive way and you also make yourself available to the new teachers as a resource;
- · You are a leader in the school counseling department and support many programs at Maple Point; and
- · You are a dedicated, tireless student advocate.