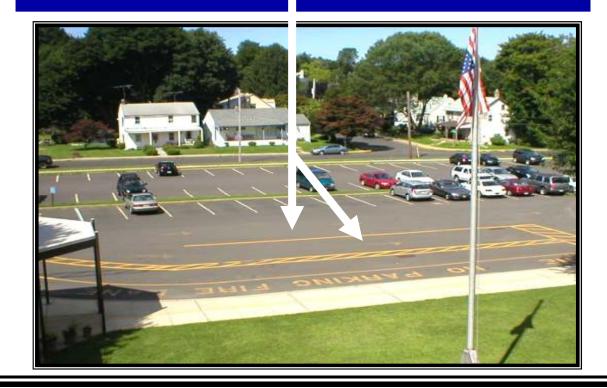

## **OLIVER HECKMAN ELEMENTARY SCHOOL**

Neshaminy School District Langhorne, PA 19047 201 Cherry Street Langhorne, Pa 19047 Brian M. Kern, Principal 215-809-6330

Please take a moment to review our traffic procedures on the following pages. Your cooperation is necessary in order for us to provide a traffic routine that is as safe as possible for your children during the morning drop-off.

Please share this information with caregivers who may provide transportation for your children.

If you have any guestions, please contact us at:

215-809-6330

OΥ

bkern@neshaminy.k12.pa.us.

Thank you!

Brian Kern Principal









## Parking Permitted



## Drop-n-Go Only NO Parking