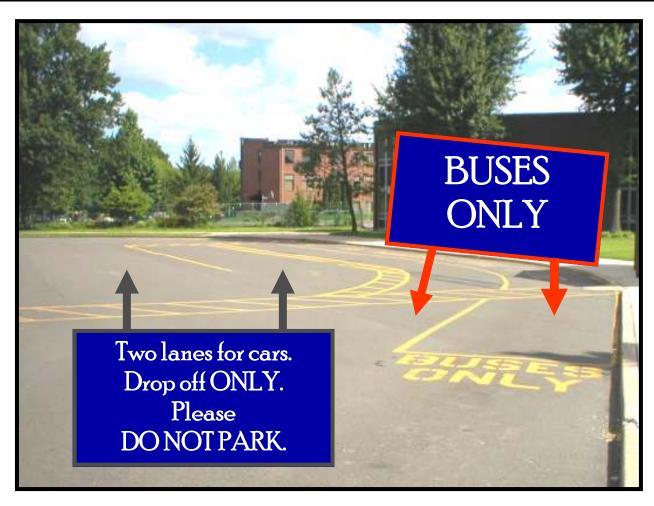

## **OLIVER HECKMAN ELEMENTARY SCHOOL**

Neshaminy School District Langhorne, PA 19047 201 Cherry Street Langhorne, Pa 19047 Brian M. Kern, Principal 215-809-6330

Please take a moment to review our traffic procedures on the following pages. Your cooperation is necessary in order for us to provide a traffic routine that is as safe as possible for your children during the morning drop-off.