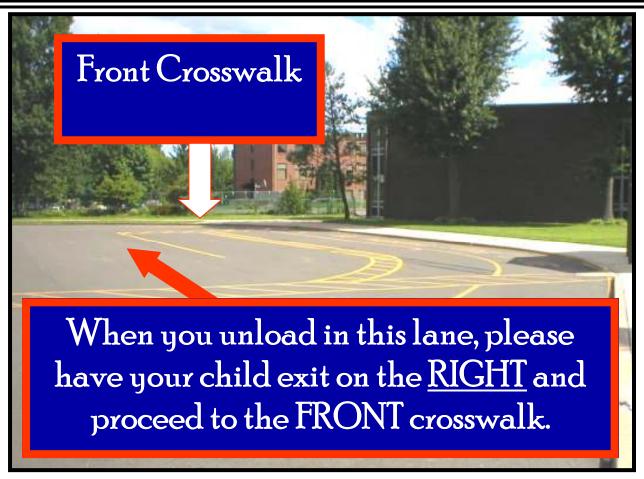

## **OLIVER HECKMAN ELEMENTARY SCHOOL**

Neshaminy School District Langhorne, PA 19047 201 Cherry Street Langhorne, Pa 19047 Brian M. Kern, Principal 215-809-6330

Please take a moment to review our traffic procedures on the following pages. Your cooperation is necessary in order for us to provide a traffic routine that is as safe as possible for your children during the morning drop-off.