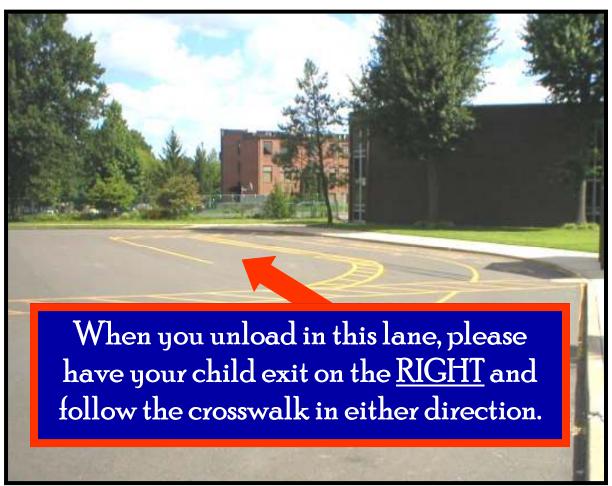

## **OLIVER HECKMAN ELEMENTARY SCHOOL**

Neshaminy School District Langhorne, PA 19047 201 Cherry Street Langhorne, Pa 19047 Brian M. Kern, Principal 215-809-6330

Please take a moment to review our traffic procedures on the following pages. Your cooperation is necessary in order for us to provide a traffic routine that is as safe as possible for your children during the morning drop-off.