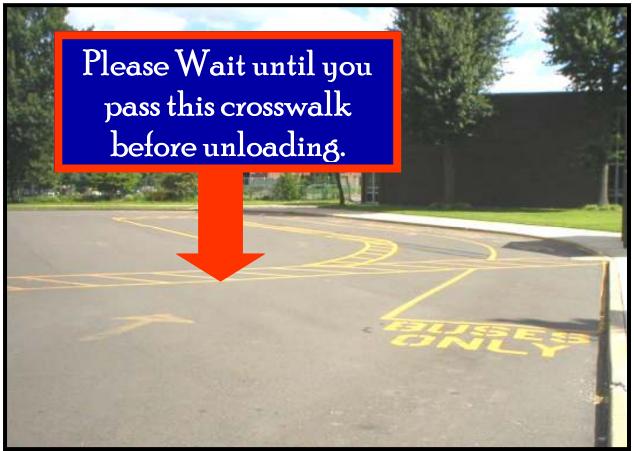

## **OLIVER HECKMAN ELEMENTARY SCHOOL**

Neshaminy School District Langhorne, PA 19047 201 Cherry Street Langhorne, Pa 19047 Brian M. Kern, Principal 215-809-6330

Please take a moment to review our traffic procedures on the following pages. Your cooperation is necessary in order for us to provide a traffic routine that is as safe as possible for your children during the morning drop-off.